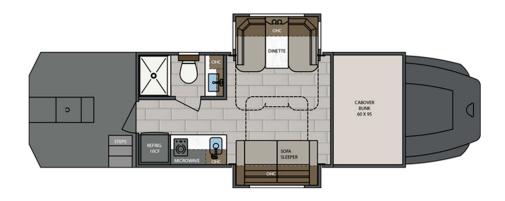

# Westside Motorcoach Call or email Kelly (815)529-2647

kelly@westsidemotorcoach.com



SUPER C DIESEL

2025 CLASSIC

## THE MOTOR COACH THAT DEFINED THE RENEGADE **LEGACY**

The 2025 Renegade Classic lets you turn your dreams into reality. With the Classic's versatile options, you can choose from multiple floorplans, colors, paint schemes, insulation applications, and chassis options. These are just a few of the unique features the Classic has to offer.

LENGTH

TOWING CAPACITY

**BATHROOMS** 

20,000-30,000 lbs 38' 0"-45'0"

1-1.5

## AVAILABLE FLOORPLANS



38CSB



41CMB



#### 41CRB



41CRW



### 43CMD



45CBF



### 45CMR



45CRS



#### 45CME



2509GS



#### 





CS120



CS140



CS150



CS170