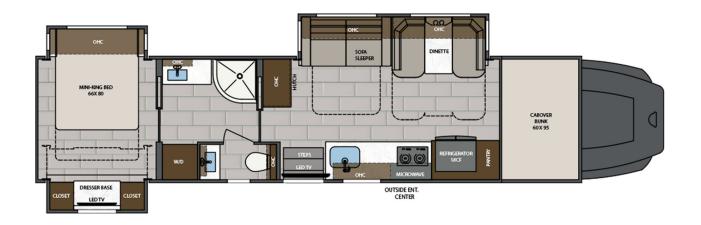

# Westside Motorcoach Call or email Kelly (815)529-2647

kelly@westsidemotorcoach.com



SUPER C DIESEL

2025 CLASSIC

## THE MOTOR COACH THAT DEFINED THE RENEGADE **LEGACY**

The 2025 Renegade Classic lets you turn your dreams into reality. With the Classic's versatile options, you can choose from multiple floorplans, colors, paint schemes, insulation applications, and chassis options. These are just a few of the unique features the Classic has to offer.

LENGTH

TOWING CAPACITY

**BATHROOMS** 

20,000-30,000 lbs 38' 0"-45'0"

1-1.5

## AVAILABLE FLOORPLANS



38CSB



41CMB



#### 41CRB



41CRW



### 43CMD



45CBF



### 45CMR



45CRS



#### 45CME



2509GS



#### 





CS120



CS140



CS150



CS170