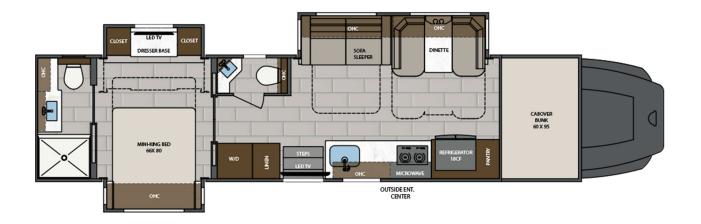

# Westside Motorcoach Call or email Kelly (815)529-2647

kelly@westsidemotorcoach.com



SUPER C DIESEL

2025 CLASSIC

## THE MOTOR COACH THAT DEFINED THE RENEGADE **LEGACY**

The 2025 Renegade Classic lets you turn your dreams into reality. With the Classic's versatile options, you can choose from multiple floorplans, colors, paint schemes, insulation applications, and chassis options. These are just a few of the unique features the Classic has to offer.

LENGTH

TOWING CAPACITY

**BATHROOMS** 

20,000-30,000 lbs 38' 0"-45'0"

1-1.5

## AVAILABLE FLOORPLANS



38CSB



41CMB



#### 41CRB



41CRW



### 43CMD



45CBF



### 45CMR



45CRS



#### 45CME



2509GS



#### 





CS120



CS140



CS150



CS170