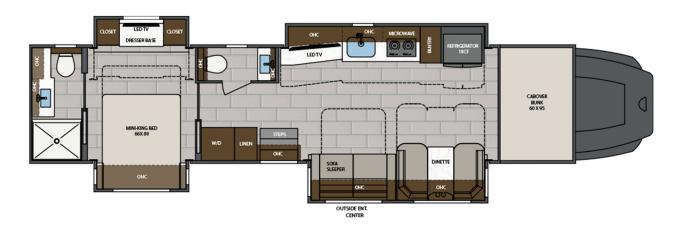

# Westside Motorcoach Call or email Kelly (815)529-2647

kelly@westsidemotorcoach.com



SUPER C DIESEL

2025 CLASSIC

## THE MOTOR COACH THAT DEFINED THE RENEGADE **LEGACY**

The 2025 Renegade Classic lets you turn your dreams into reality. With the Classic's versatile options, you can choose from multiple floorplans, colors, paint schemes, insulation applications, and chassis options. These are just a few of the unique features the Classic has to offer.

LENGTH

TOWING CAPACITY

**BATHROOMS** 

20,000-30,000 lbs 38' 0"-45'0"

1-1.5

## AVAILABLE FLOORPLANS



38CSB



41CMB



#### 41CRB



41CRW



### 43CMD



45CBF



### 45CMR



45CRS



#### 45CME



2509GS



#### 





CS120



CS140



CS150



CS170