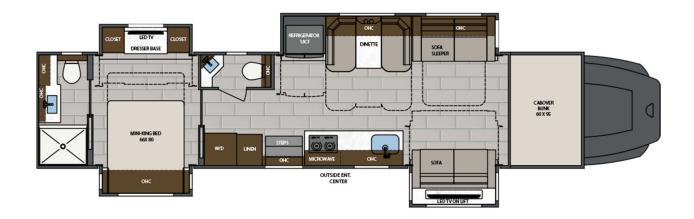

# Westside Motorcoach Call or email Kelly (815)529-2647

kelly@westsidemotorcoach.com



SUPER C DIESEL

2025 CLASSIC

## THE MOTOR COACH THAT DEFINED THE RENEGADE **LEGACY**

The 2025 Renegade Classic lets you turn your dreams into reality. With the Classic's versatile options, you can choose from multiple floorplans, colors, paint schemes, insulation applications, and chassis options. These are just a few of the unique features the Classic has to offer.

LENGTH

TOWING CAPACITY

**BATHROOMS** 

20,000-30,000 lbs 38' 0"-45'0"

1-1.5

## AVAILABLE FLOORPLANS



38CSB



41CMB



#### 41CRB



41CRW



### 43CMD



45CBF



### 45CMR



45CRS



#### 45CME



2509GS



#### 





CS120



CS140



CS150



CS170