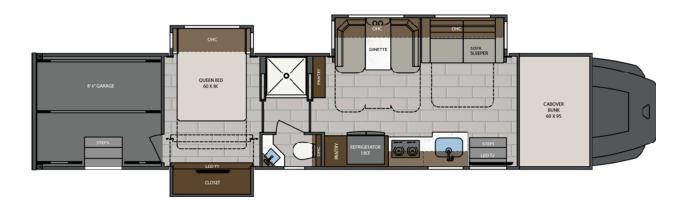

# Westside Motorcoach Call or email Kelly (815)529-2647

kelly@westsidemotorcoach.com



SUPER C DIESEL

2025 CLASSIC

## THE MOTOR COACH THAT DEFINED THE RENEGADE **LEGACY**

The 2025 Renegade Classic lets you turn your dreams into reality. With the Classic's versatile options, you can choose from multiple floorplans, colors, paint schemes, insulation applications, and chassis options. These are just a few of the unique features the Classic has to offer.

LENGTH

TOWING CAPACITY

**BATHROOMS** 

20,000-30,000 lbs 38' 0"-45'0"

1-1.5

## AVAILABLE FLOORPLANS



38CSB



41CMB



#### 41CRB



41CRW



### 43CMD



45CBF



### 45CMR



45CRS



#### 45CME



2509GS



#### 





CS120



CS140



CS150



CS170