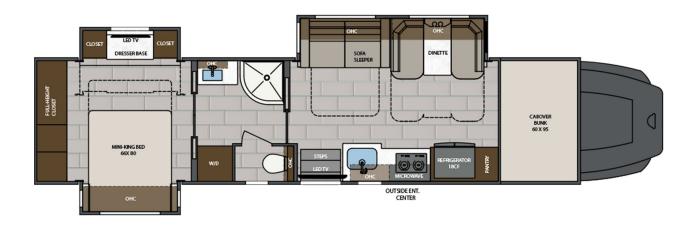

# Westside Motorcoach Call or email Kelly (815)529-2647

kelly@westsidemotorcoach.com



SUPER C DIESEL

2025 CLASSIC

## THE MOTOR COACH THAT DEFINED THE RENEGADE **LEGACY**

The 2025 Renegade Classic lets you turn your dreams into reality. With the Classic's versatile options, you can choose from multiple floorplans, colors, paint schemes, insulation applications, and chassis options. These are just a few of the unique features the Classic has to offer.

LENGTH

TOWING CAPACITY

**BATHROOMS** 

20,000-30,000 lbs 38' 0"-45'0"

1-1.5

## AVAILABLE FLOORPLANS



38CSB



41CMB



#### 41CRB



41CRW



### 43CMD



45CBF



### 45CMR



45CRS



#### 45CME



2509GS



#### 





CS120



CS140



CS150



CS170