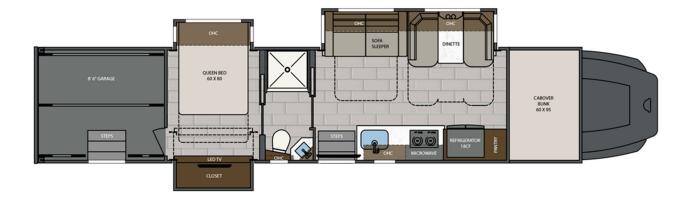

# Westside Motorcoach Call or email Kelly (815)529-2647

kelly@westsidemotorcoach.com



SUPER C DIESEL

2025 CLASSIC

## THE MOTOR COACH THAT DEFINED THE RENEGADE **LEGACY**

The 2025 Renegade Classic lets you turn your dreams into reality. With the Classic's versatile options, you can choose from multiple floorplans, colors, paint schemes, insulation applications, and chassis options. These are just a few of the unique features the Classic has to offer.

LENGTH

TOWING CAPACITY

**BATHROOMS** 

20,000-30,000 lbs 38' 0"-45'0"

1-1.5

## AVAILABLE FLOORPLANS



38CSB



41CMB



#### 41CRB



41CRW



### 43CMD



45CBF



### 45CMR



45CRS



#### 45CME



2509GS



#### 





CS120



CS140



CS150



CS170