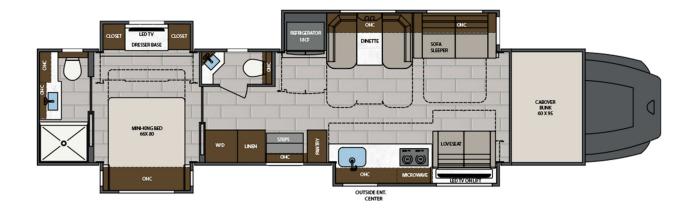

# Westside Motorcoach Call or email Kelly (815)529-2647

kelly@westsidemotorcoach.com



SUPER C DIESEL

2025 CLASSIC

## THE MOTOR COACH THAT DEFINED THE RENEGADE **LEGACY**

The 2025 Renegade Classic lets you turn your dreams into reality. With the Classic's versatile options, you can choose from multiple floorplans, colors, paint schemes, insulation applications, and chassis options. These are just a few of the unique features the Classic has to offer.

LENGTH

TOWING CAPACITY

**BATHROOMS** 

20,000-30,000 lbs 38' 0"-45'0"

1-1.5

## AVAILABLE FLOORPLANS



38CSB



41CMB



#### 41CRB



41CRW



### 43CMD



45CBF



### 45CMR



45CRS



#### 45CME



2509GS



#### 





CS120



CS140



CS150



CS170