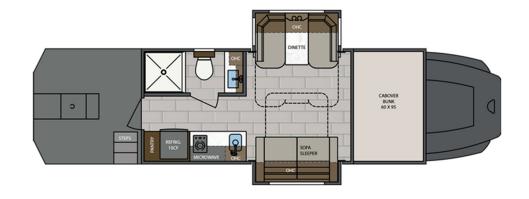

# Westside Motorcoach Call or email Kelly (815)529-2647

kelly@westsidemotorcoach.com



SUPER C DIESEL

2025 CLASSIC

## THE MOTOR COACH THAT DEFINED THE RENEGADE **LEGACY**

The 2025 Renegade Classic lets you turn your dreams into reality. With the Classic's versatile options, you can choose from multiple floorplans, colors, paint schemes, insulation applications, and chassis options. These are just a few of the unique features the Classic has to offer.

LENGTH

TOWING CAPACITY

**BATHROOMS** 

20,000-30,000 lbs 38' 0"-45'0"

1-1.5

## AVAILABLE FLOORPLANS



38CSB



41CMB



#### 41CRB



41CRW



### 43CMD



45CBF



### 45CMR



45CRS



#### 45CME



2509GS



#### 





CS120



CS140



CS150



CS170