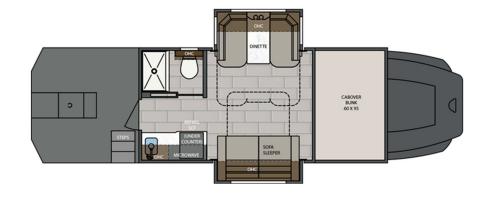

# Westside Motorcoach Call or email Kelly (815)529-2647

kelly@westsidemotorcoach.com



SUPER C DIESEL

2025 CLASSIC

## THE MOTOR COACH THAT DEFINED THE RENEGADE **LEGACY**

The 2025 Renegade Classic lets you turn your dreams into reality. With the Classic's versatile options, you can choose from multiple floorplans, colors, paint schemes, insulation applications, and chassis options. These are just a few of the unique features the Classic has to offer.

LENGTH

TOWING CAPACITY

**BATHROOMS** 

20,000-30,000 lbs 38' 0"-45'0"

1-1.5

## AVAILABLE FLOORPLANS



38CSB



41CMB



#### 41CRB



41CRW



### 43CMD



45CBF



### 45CMR



45CRS



#### 45CME



2509GS



#### 





CS120



CS140



CS150



CS170