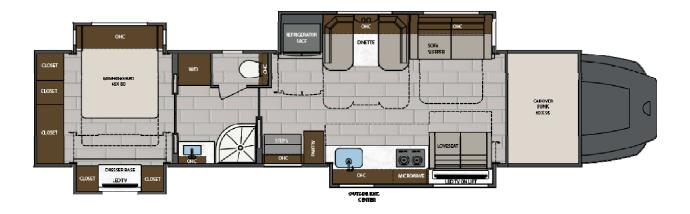

# Westside Motorcoach Call or email Kelly (815)529-2647

kelly@westsidemotorcoach.com



SUPER C DIESEL

2025 CLASSIC

## THE MOTOR COACH THAT DEFINED THE RENEGADE **LEGACY**

The 2025 Renegade Classic lets you turn your dreams into reality. With the Classic's versatile options, you can choose from multiple floorplans, colors, paint schemes, insulation applications, and chassis options. These are just a few of the unique features the Classic has to offer.

LENGTH

TOWING CAPACITY

**BATHROOMS** 

20,000-30,000 lbs 38' 0"-45'0"

1-1.5

## AVAILABLE FLOORPLANS



38CSB



41CMB



#### 41CRB



41CRW



### 43CMD



45CBF



### 45CMR



45CRS



#### 45CME



2509GS



#### 





CS120



CS140



CS150



CS170