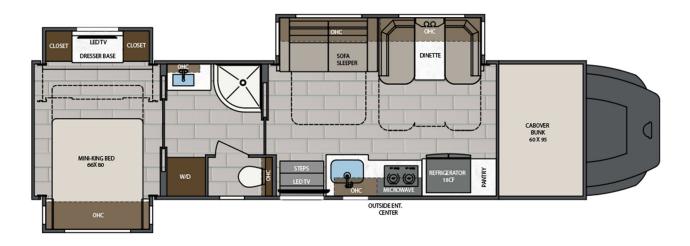

# Westside Motorcoach Call or email Kelly (815)529-2647

kelly@westsidemotorcoach.com



SUPER C DIESEL

2025 CLASSIC

## THE MOTOR COACH THAT DEFINED THE RENEGADE **LEGACY**

The 2025 Renegade Classic lets you turn your dreams into reality. With the Classic's versatile options, you can choose from multiple floorplans, colors, paint schemes, insulation applications, and chassis options. These are just a few of the unique features the Classic has to offer.

LENGTH

TOWING CAPACITY

**BATHROOMS** 

20,000-30,000 lbs 38' 0"-45'0"

1-1.5

## AVAILABLE FLOORPLANS



38CSB



41CMB



#### 41CRB



41CRW



### 43CMD



45CBF



### 45CMR



45CRS



#### 45CME



2509GS



#### 





CS120



CS140



CS150



CS170