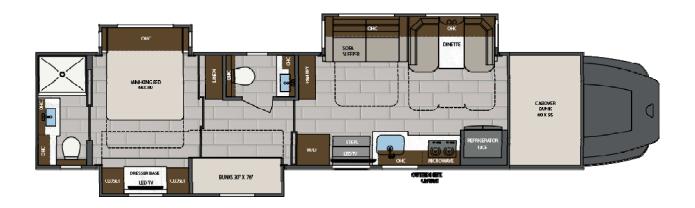

# Westside Motorcoach Call or email Kelly (815)529-2647

kelly@westsidemotorcoach.com



SUPER C DIESEL

2025 CLASSIC

## THE MOTOR COACH THAT DEFINED THE RENEGADE **LEGACY**

The 2025 Renegade Classic lets you turn your dreams into reality. With the Classic's versatile options, you can choose from multiple floorplans, colors, paint schemes, insulation applications, and chassis options. These are just a few of the unique features the Classic has to offer.

LENGTH

TOWING CAPACITY

**BATHROOMS** 

20,000-30,000 lbs 38' 0"-45'0"

1-1.5

## AVAILABLE FLOORPLANS



38CSB



41CMB



#### 41CRB



41CRW



### 43CMD



45CBF



### 45CMR



45CRS



#### 45CME



2509GS



#### 





CS120



CS140



CS150



CS170