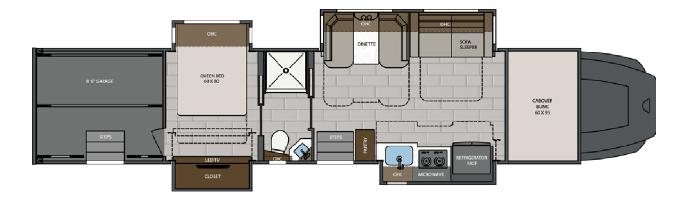

# Westside Motorcoach Call or email Kelly (815)529-2647

kelly@westsidemotorcoach.com



SUPER C DIESEL

2025 CLASSIC

## THE MOTOR COACH THAT DEFINED THE RENEGADE **LEGACY**

The 2025 Renegade Classic lets you turn your dreams into reality. With the Classic's versatile options, you can choose from multiple floorplans, colors, paint schemes, insulation applications, and chassis options. These are just a few of the unique features the Classic has to offer.

LENGTH

TOWING CAPACITY

**BATHROOMS** 

20,000-30,000 lbs 38' 0"-45'0"

1-1.5

## AVAILABLE FLOORPLANS



38CSB



41CMB



#### 41CRB



41CRW



### 43CMD



45CBF



### 45CMR



45CRS



#### 45CME



2509GS



#### 





CS120



CS140



CS150



CS170