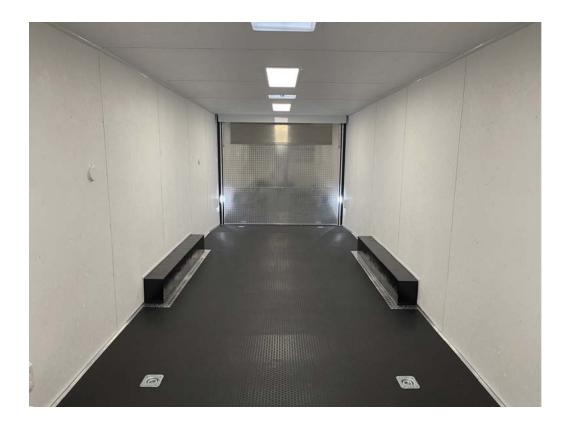

Estimate

Number Date

E645 2/1/2023

Customer: 2023 Vintage Outlaw OL828T25 Unit# 230415

| Description                                                                                                                                                                                                                       | Price       | Quantity | Total       |
|-----------------------------------------------------------------------------------------------------------------------------------------------------------------------------------------------------------------------------------|-------------|----------|-------------|
| 28' Outlaw Tandem 5,200# Axles OL828T25                                                                                                                                                                                           | \$11,267.00 |          | \$11,267.00 |
| Cabinet Package #2 -<br>L-Shape Workbench and 16" L-Shape Overhead                                                                                                                                                                | \$1,189.00  |          | \$1,189.00  |
| Exterior Speakers - Pair                                                                                                                                                                                                          | \$93.00     |          | \$93.00     |
| Soundbar w/subwoofer                                                                                                                                                                                                              | \$204.00    |          | \$204.00    |
| 36" X 30" Generator Door w/ Vent (Incl CO2 & Smoke Det)                                                                                                                                                                           | \$248.00    |          | \$248.00    |
| 12V Battery & Box                                                                                                                                                                                                                 | \$185.00    |          | \$185.00    |
| Destin LED Scene Light ipo 3 Porch Lights                                                                                                                                                                                         | \$112.00    |          | \$112.00    |
| 38" LED Panel Light                                                                                                                                                                                                               | \$152.00    |          | \$152.00    |
| Standard LED Light Package -<br>2- 38" LED Panel Lights, 3- LED Exterior Bar Lights, 3- 110V Recepts,<br>1- GFI, 2- LED Loading Lights, 45 Amp Smart Charger, 3- Switches,<br>30 Amp Load Center w/lifeline<br>(Battery Required) | \$870.00    |          | \$870.00    |
| ATP Ramp                                                                                                                                                                                                                          | \$345.00    |          | \$345.00    |
| TPO Coin Flooring                                                                                                                                                                                                                 | \$34.00     | 28.00    | \$952.00    |
| 60" Triple Tube Tongue                                                                                                                                                                                                            | \$160.00    |          | \$160.00    |
| .040 Smooth Side - Std Height PMF                                                                                                                                                                                                 | \$34.00     | 28.00    | \$952.00    |
| D-Ring Floor - Installed                                                                                                                                                                                                          | \$22.00     | 8.00     | \$176.00    |
| Roof Vent                                                                                                                                                                                                                         | \$49.00     |          | \$49.00     |
| Roof Vent - Wired & Framed for Air                                                                                                                                                                                                | \$81.00     |          | \$81.00     |
| 235 R16 Aluminum 6 Lug w/ Goodyear ipo 15" Mod                                                                                                                                                                                    | \$183.00    |          | \$183.00    |