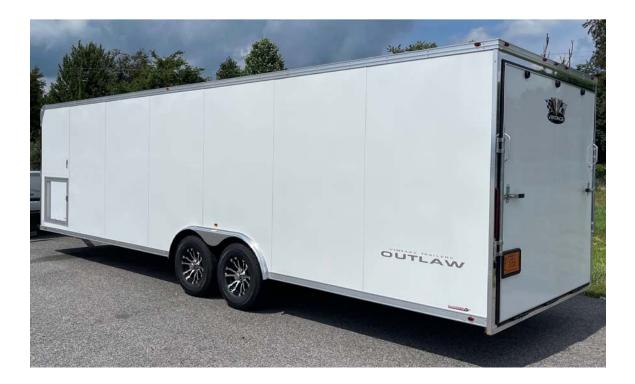

Estimate

Number Date

E645 2/1/2023

Customer: 2023 Vintage Outlaw OL828T25 Unit# 230415

| Description                                                                                                                                                                                                                       | Price       | Quantity | Total       |
|-----------------------------------------------------------------------------------------------------------------------------------------------------------------------------------------------------------------------------------|-------------|----------|-------------|
| 28' Outlaw Tandem 5,200# Axles OL828T25                                                                                                                                                                                           | \$11,267.00 |          | \$11,267.00 |
| Cabinet Package #2 -<br>L-Shape Workbench and 16" L-Shape Overhead                                                                                                                                                                | \$1,189.00  |          | \$1,189.00  |
| Exterior Speakers - Pair                                                                                                                                                                                                          | \$93.00     |          | \$93.00     |
| Soundbar w/subwoofer                                                                                                                                                                                                              | \$204.00    |          | \$204.00    |
| 36" X 30" Generator Door w/ Vent (Incl CO2 & Smoke Det)                                                                                                                                                                           | \$248.00    |          | \$248.00    |
| 12V Battery & Box                                                                                                                                                                                                                 | \$185.00    |          | \$185.00    |
| Destin LED Scene Light ipo 3 Porch Lights                                                                                                                                                                                         | \$112.00    |          | \$112.00    |
| 38" LED Panel Light                                                                                                                                                                                                               | \$152.00    |          | \$152.00    |
| Standard LED Light Package -<br>2- 38" LED Panel Lights, 3- LED Exterior Bar Lights, 3- 110V Recepts,<br>1- GFI, 2- LED Loading Lights, 45 Amp Smart Charger, 3- Switches,<br>30 Amp Load Center w/lifeline<br>(Battery Required) | \$870.00    |          | \$870.00    |
| ATP Ramp                                                                                                                                                                                                                          | \$345.00    |          | \$345.00    |
| TPO Coin Flooring                                                                                                                                                                                                                 | \$34.00     | 28.00    | \$952.00    |
| 60" Triple Tube Tongue                                                                                                                                                                                                            | \$160.00    |          | \$160.00    |
| .040 Smooth Side - Std Height PMF                                                                                                                                                                                                 | \$34.00     | 28.00    | \$952.00    |
| D-Ring Floor - Installed                                                                                                                                                                                                          | \$22.00     | 8.00     | \$176.00    |
| Roof Vent                                                                                                                                                                                                                         | \$49.00     |          | \$49.00     |
| Roof Vent - Wired & Framed for Air                                                                                                                                                                                                | \$81.00     |          | \$81.00     |
| 235 R16 Aluminum 6 Lug w/ Goodyear ipo 15" Mod                                                                                                                                                                                    | \$183.00    |          | \$183.00    |