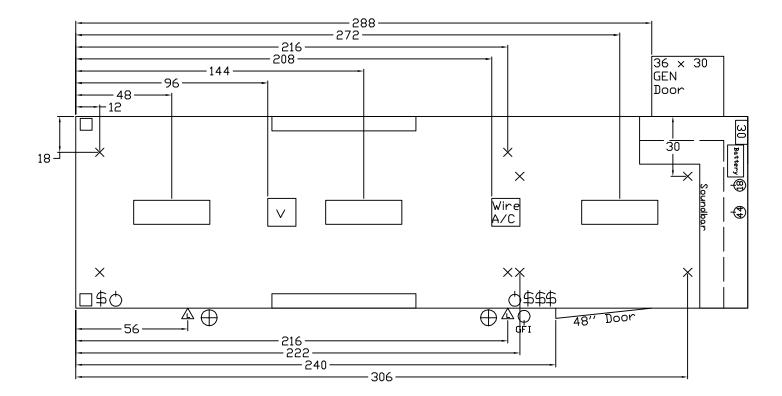

Estimate

Number Date

E645 2/1/2023

Customer: 2023 Vintage Outlaw OL828T25 Unit# 230415

| Description                                                                                                                                                                                                                       | Price       | Quantity | Total       |
|-----------------------------------------------------------------------------------------------------------------------------------------------------------------------------------------------------------------------------------|-------------|----------|-------------|
| 28' Outlaw Tandem 5,200# Axles OL828T25                                                                                                                                                                                           | \$11,267.00 |          | \$11,267.00 |
| Cabinet Package #2 -<br>L-Shape Workbench and 16" L-Shape Overhead                                                                                                                                                                | \$1,189.00  |          | \$1,189.00  |
| Exterior Speakers - Pair                                                                                                                                                                                                          | \$93.00     |          | \$93.00     |
| Soundbar w/subwoofer                                                                                                                                                                                                              | \$204.00    |          | \$204.00    |
| 36" X 30" Generator Door w/ Vent (Incl CO2 & Smoke Det)                                                                                                                                                                           | \$248.00    |          | \$248.00    |
| 12V Battery & Box                                                                                                                                                                                                                 | \$185.00    |          | \$185.00    |
| Destin LED Scene Light ipo 3 Porch Lights                                                                                                                                                                                         | \$112.00    |          | \$112.00    |
| 38" LED Panel Light                                                                                                                                                                                                               | \$152.00    |          | \$152.00    |
| Standard LED Light Package -<br>2- 38" LED Panel Lights, 3- LED Exterior Bar Lights, 3- 110V Recepts,<br>1- GFI, 2- LED Loading Lights, 45 Amp Smart Charger, 3- Switches,<br>30 Amp Load Center w/lifeline<br>(Battery Required) | \$870.00    |          | \$870.00    |
| ATP Ramp                                                                                                                                                                                                                          | \$345.00    |          | \$345.00    |
| TPO Coin Flooring                                                                                                                                                                                                                 | \$34.00     | 28.00    | \$952.00    |
| 60" Triple Tube Tongue                                                                                                                                                                                                            | \$160.00    |          | \$160.00    |
| .040 Smooth Side - Std Height PMF                                                                                                                                                                                                 | \$34.00     | 28.00    | \$952.00    |
| D-Ring Floor - Installed                                                                                                                                                                                                          | \$22.00     | 8.00     | \$176.00    |
| Roof Vent                                                                                                                                                                                                                         | \$49.00     |          | \$49.00     |
| Roof Vent - Wired & Framed for Air                                                                                                                                                                                                | \$81.00     |          | \$81.00     |
| 235 R16 Aluminum 6 Lug w/ Goodyear ipo 15" Mod                                                                                                                                                                                    | \$183.00    |          | \$183.00    |

Estimate

Number Date E645 2/1/2023

Customer: 2023 Vintage Outlaw OL828T25 Unit# 230415

| Description                 | Price      | Quantity | Total      |
|-----------------------------|------------|----------|------------|
| MATERIAL SURCHARGE          | \$9,032.00 |          | \$9,032.00 |
| Factory Delivery to Marengo | \$300.00   |          | \$300.00   |

| Shipping Cost | \$0.00      |
|---------------|-------------|
| Sub Total     | \$26,550.00 |
| Total         | \$26,550.00 |

| Vintage Trailers Ltd. | Dealer: WESTSIDE   | (Salesman: TODD KUJAWA        | Please Review, Sign, Date, and Return |
|-----------------------|--------------------|-------------------------------|---------------------------------------|
| vintuge indicers Lta. | Model: 0L828H      | Date: 11/22/22                | Sign                                  |
| DUTLAW                | Serial #1 230415   | Revision Date:<br>None        | Date:                                 |
|                       | Customer:<br>STOCK | Page: 1 of 1 Scale: 1/4" = 1' |                                       |