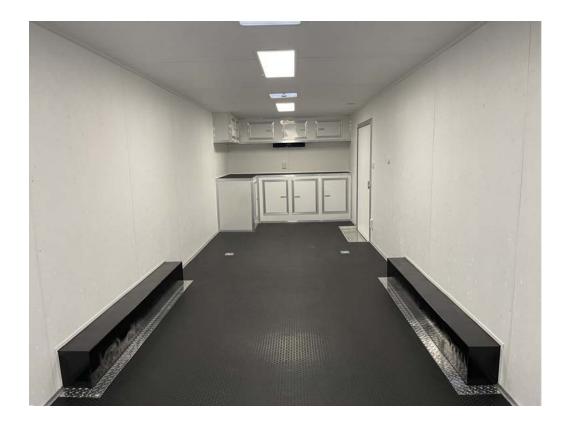

Estimate

Number Date

E645 2/1/2023

Customer: 2023 Vintage Outlaw OL828T25 Unit# 230415

| Description                                                                                                                                                                                                                       | Price       | Quantity | Total       |
|-----------------------------------------------------------------------------------------------------------------------------------------------------------------------------------------------------------------------------------|-------------|----------|-------------|
| 28' Outlaw Tandem 5,200# Axles OL828T25                                                                                                                                                                                           | \$11,267.00 |          | \$11,267.00 |
| Cabinet Package #2 -<br>L-Shape Workbench and 16" L-Shape Overhead                                                                                                                                                                | \$1,189.00  |          | \$1,189.00  |
| Exterior Speakers - Pair                                                                                                                                                                                                          | \$93.00     |          | \$93.00     |
| Soundbar w/subwoofer                                                                                                                                                                                                              | \$204.00    |          | \$204.00    |
| 36" X 30" Generator Door w/ Vent (Incl CO2 & Smoke Det)                                                                                                                                                                           | \$248.00    |          | \$248.00    |
| 12V Battery & Box                                                                                                                                                                                                                 | \$185.00    |          | \$185.00    |
| Destin LED Scene Light ipo 3 Porch Lights                                                                                                                                                                                         | \$112.00    |          | \$112.00    |
| 38" LED Panel Light                                                                                                                                                                                                               | \$152.00    |          | \$152.00    |
| Standard LED Light Package -<br>2- 38" LED Panel Lights, 3- LED Exterior Bar Lights, 3- 110V Recepts,<br>1- GFI, 2- LED Loading Lights, 45 Amp Smart Charger, 3- Switches,<br>30 Amp Load Center w/lifeline<br>(Battery Required) | \$870.00    |          | \$870.00    |
| ATP Ramp                                                                                                                                                                                                                          | \$345.00    |          | \$345.00    |
| TPO Coin Flooring                                                                                                                                                                                                                 | \$34.00     | 28.00    | \$952.00    |
| 60" Triple Tube Tongue                                                                                                                                                                                                            | \$160.00    |          | \$160.00    |
| .040 Smooth Side - Std Height PMF                                                                                                                                                                                                 | \$34.00     | 28.00    | \$952.00    |
| D-Ring Floor - Installed                                                                                                                                                                                                          | \$22.00     | 8.00     | \$176.00    |
| Roof Vent                                                                                                                                                                                                                         | \$49.00     |          | \$49.00     |
| Roof Vent - Wired & Framed for Air                                                                                                                                                                                                | \$81.00     |          | \$81.00     |
| 235 R16 Aluminum 6 Lug w/ Goodyear ipo 15" Mod                                                                                                                                                                                    | \$183.00    |          | \$183.00    |