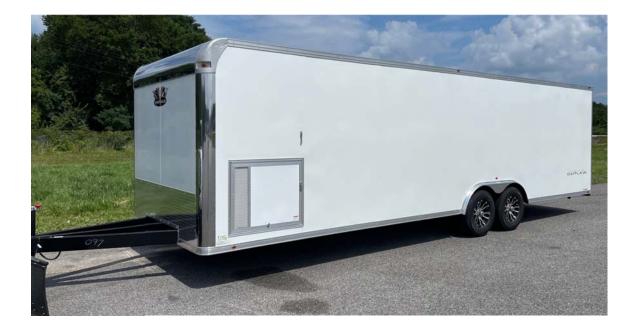

Estimate

Number Date

E645 2/1/2023

Customer: 2023 Vintage Outlaw OL828T25 Unit# 230415

| Description                                                                                                                                                                                                                       | Price       | Quantity | Total       |
|-----------------------------------------------------------------------------------------------------------------------------------------------------------------------------------------------------------------------------------|-------------|----------|-------------|
| 28' Outlaw Tandem 5,200# Axles OL828T25                                                                                                                                                                                           | \$11,267.00 |          | \$11,267.00 |
| Cabinet Package #2 -<br>L-Shape Workbench and 16" L-Shape Overhead                                                                                                                                                                | \$1,189.00  |          | \$1,189.00  |
| Exterior Speakers - Pair                                                                                                                                                                                                          | \$93.00     |          | \$93.00     |
| Soundbar w/subwoofer                                                                                                                                                                                                              | \$204.00    |          | \$204.00    |
| 36" X 30" Generator Door w/ Vent (Incl CO2 & Smoke Det)                                                                                                                                                                           | \$248.00    |          | \$248.00    |
| 12V Battery & Box                                                                                                                                                                                                                 | \$185.00    |          | \$185.00    |
| Destin LED Scene Light ipo 3 Porch Lights                                                                                                                                                                                         | \$112.00    |          | \$112.00    |
| 38" LED Panel Light                                                                                                                                                                                                               | \$152.00    |          | \$152.00    |
| Standard LED Light Package -<br>2- 38" LED Panel Lights, 3- LED Exterior Bar Lights, 3- 110V Recepts,<br>1- GFI, 2- LED Loading Lights, 45 Amp Smart Charger, 3- Switches,<br>30 Amp Load Center w/lifeline<br>(Battery Required) | \$870.00    |          | \$870.00    |
| ATP Ramp                                                                                                                                                                                                                          | \$345.00    |          | \$345.00    |
| TPO Coin Flooring                                                                                                                                                                                                                 | \$34.00     | 28.00    | \$952.00    |
| 60" Triple Tube Tongue                                                                                                                                                                                                            | \$160.00    |          | \$160.00    |
| .040 Smooth Side - Std Height PMF                                                                                                                                                                                                 | \$34.00     | 28.00    | \$952.00    |
| D-Ring Floor - Installed                                                                                                                                                                                                          | \$22.00     | 8.00     | \$176.00    |
| Roof Vent                                                                                                                                                                                                                         | \$49.00     |          | \$49.00     |
| Roof Vent - Wired & Framed for Air                                                                                                                                                                                                | \$81.00     |          | \$81.00     |
| 235 R16 Aluminum 6 Lug w/ Goodyear ipo 15" Mod                                                                                                                                                                                    | \$183.00    |          | \$183.00    |